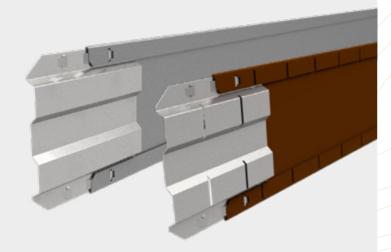

## What's New?

- ✓ Notch spacing is reduced to allow for smoother curves
- Patented ClickConnect™ connector plate (screwless connection, no more screwing or aligning holes)
- ✓ Top and bottom symmetrical (no top/bottom or left/right)
- Smooth front, no more visible screws or pop-rivets or both
- The new symmetrical form allows bending corners by hand without scoring a line or cutting
- All products in sets packed in a box, so everything you need for installation is in one place